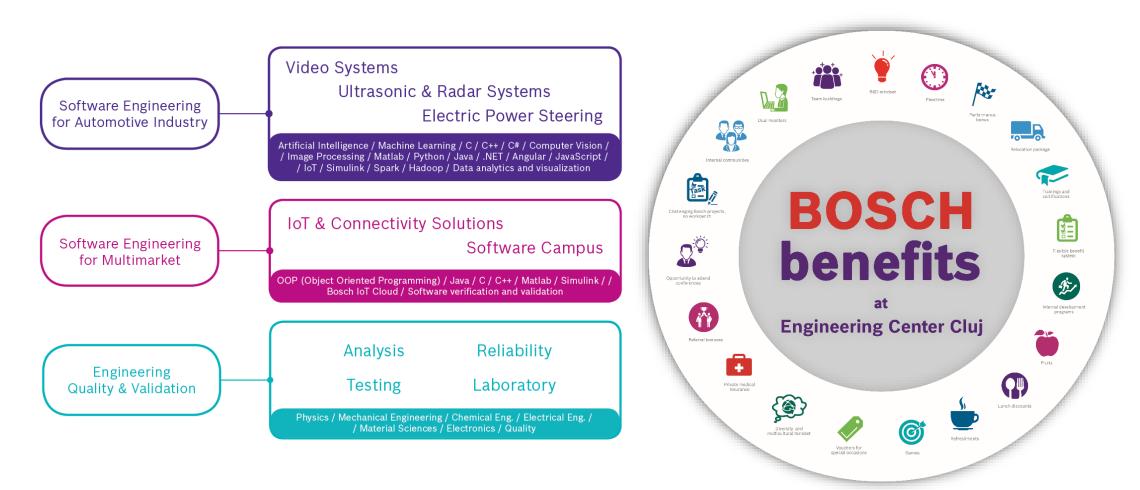

Summer Student Program @ Bosch Engineering Center Cluj

www.bosch.ro

Let's be remarkable.

# Bosch Engineering Center Cluj



#### Automotive Electronics | RBRO/HRL-Clj | 2018-03-13

© Robert Bosch GmbH 2018. All rights reserved, also regarding any disposal, exploitation, reproduction, editing, distribution, as well as in the event of applications for industrial property rights.

2

# Bosch Engineering Center Cluj Discover new directions. We hire the attitude and train the skills.

#### Join our student program and you will:

- Shape the future with your ideas
- Meet the challenges of future technologies and discover gamechanging solutions
- Gain deep insights into topics of software, hardware, reliability engineering and mechanics



- ✓ Over **300** talented engineers @Bosch Engineering Center.
  - ✓ Working with the next generation technology for developing multiple areas, such as: Autonomous driving, IoT, I